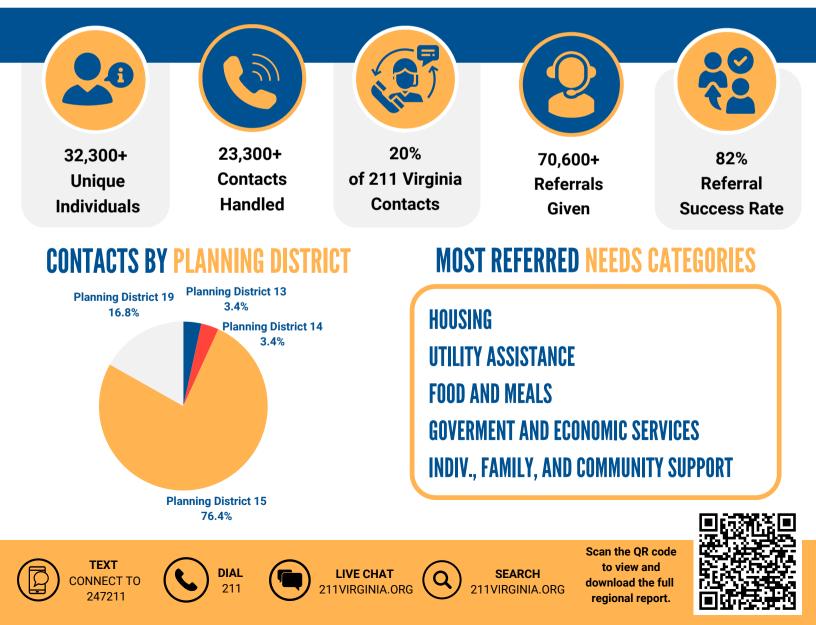

## **CONTACTS BY LOCALITY**

247211

211 Virginia's East Central Region (ECVA) includes **Planning Districts 13, 14, 15, and 19**.

According to the United for ALICE, the estimated population of ECVA in 2022 was **1,501,120**, **accounting for 17% of Virginia's total population**. This region is supported by over **700 agencies** listed in the 211 Virginia resource directory.

## **REGIONAL DATA REPORT 2023-2024 EAST CENTRAL REGION**

<text><text><text><image>

\*ALICE-Asset Limited-Income Constrained-Employee.