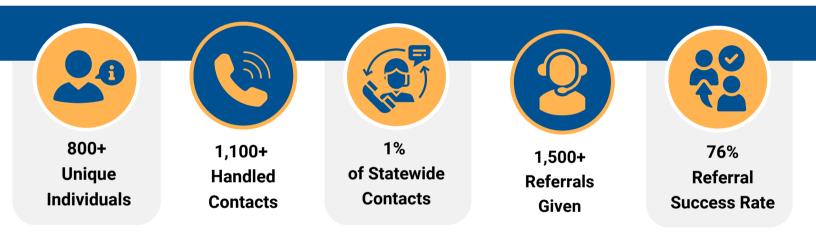

\*ALICE-Asset Limited-Income Constrained-Employee.

**MOST REFERRED NEEDS CATEGORIES** 

500 +

400+

100+

100+

60+