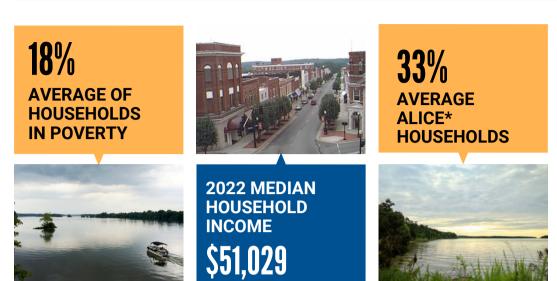

## 2023-2024 PLANNING DISTRICT 13 SOUTHSIDE

**Planning District 13,** known as the **Southside Planning District,** encompasses the counties of Brunswick, Halifax, and Mecklenburg.

According to the United for ALICE, the estimated population of Planning District 13 is 80,345.

\*ALICE-Asset Limited-Income Constrained-Employee.

**MOST REFERRED NEEDS CATEGORIES** 

500 +

400+

100+

100+

60+